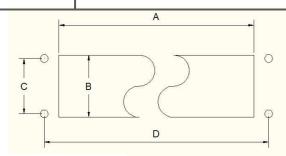

## **Housings for multipole** connectors

| Senso Ref. | Description                 | Standard Size | Panel cutout in mm |      |     |    |
|------------|-----------------------------|---------------|--------------------|------|-----|----|
|            |                             |               | Α                  | В    | С   | D  |
| IZ0006     | Housing, size 6B, 1 lever   | 6B            | 53                 | 36   | 70  | 32 |
| IZ0010     | Housing, size 10B, 2 levers | 10B           | 66,5               | 36   | 83  | 32 |
| IZ0016     | Housing, size 16B, 2 levers | 16B           | 86,5               | 36   | 103 | 32 |
| IZ0024     | Housing, size 24B, 2 levers | 24B           | 113                | 36   | 130 | 32 |
| IZ0032     | Housing, size 32A, 2 levers | 32A           | 87,5               | 76,5 | 110 | 65 |
| IZ0048     | Housing, size 48B, 1 lever  | 48B           | 122,5              | 79,5 | 148 | 70 |